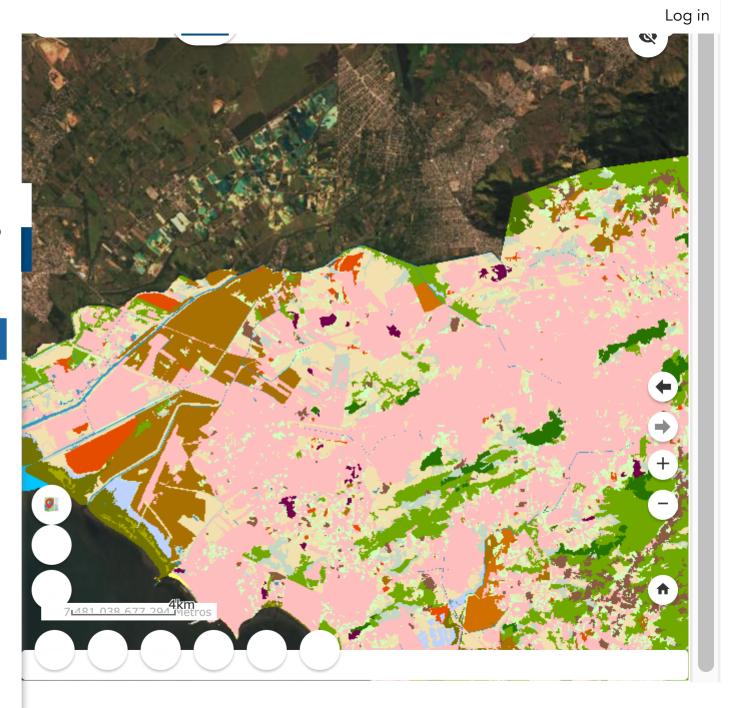

# **Summary**

MONITORING OF PLANT COVERAGE AND LAND USE OF THE MUNICIPALITY OF RIO DE JANEIRO - 2010, 2014, 2016 and 2018

### **Summary**

MONITORING OF PLANT COVERAGE AND LAND USE OF THE MUNICIPALITY OF RIO DE JANEIRO - 2010, 2014, 2016 and 2018